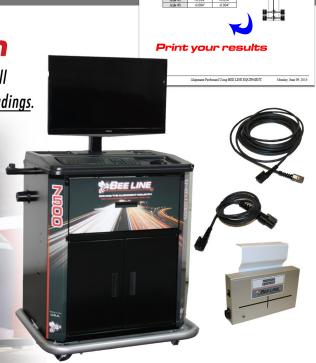

## Cabinet Computer System

Pair the 22000 Bee Line Tandem Axle Aligner with a computer system and you will be equipped with all of the components needed to communicate and store the readings.

#### TLC750W System Includes:

- Cabinet Computer System
  - · Monitor, Keyboard, PC, On-board Printer
- Electronic Tandem Target (hangs from king pin)
- Programming Cable
- Network Cable